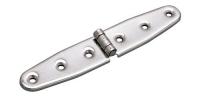

## STRAP HINGE 304 STAINLESS STEEL

| ITEM       | A     | В     | С     | D     |       | <b>X</b><br>(height) | <b>Y</b><br>(length) | <b>Z</b><br>(width) | WT<br>(lb) | PACKAGING<br>TYPE | EACH<br>(qty) | INNER<br>(qty) | CARTON<br>(qty) | UPC          |
|------------|-------|-------|-------|-------|-------|----------------------|----------------------|---------------------|------------|-------------------|---------------|----------------|-----------------|--------------|
| S3825-0002 | 0.14" | 1.25" | 3.25" | 5.25" | 0.16" | 1.11"                | 5.95"                | 0.41"               | 0.09       | POLYBAG           | 1             | 5              | 375             | 791506058144 |

## **NOTE:**

STAMPED HINGE WITH WELL ROUNDED EDGES AND RECESSED FASTENER HOLES FOR BETTER APPEARANCE.
REFERENCE "FASTENER MATCHING CHART" FOR COMPATIBLE FASTENERS.
ALL DIMENSIONS ARE NOMINAL (+/- 3%) AND ARE SUBJECT TO CHANGE WITHOUT NOTICE.