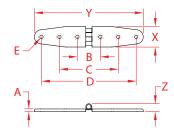

## STRAP HINGE 304 STAINLESS STEEL

| ITEM       | A     | В     | С     | D     |       | <b>X</b><br>(height) | <b>Y</b><br>(length) | <b>Z</b><br>(width) | WT<br>(lb) | PACKAGING<br>TYPE | EACH<br>(qty) | INNER<br>(qty) | CARTON<br>(qty) | UPC          |
|------------|-------|-------|-------|-------|-------|----------------------|----------------------|---------------------|------------|-------------------|---------------|----------------|-----------------|--------------|
| S3825-0002 | 0.14" | 1.25" | 3.25" | 5.25" | 0.16" | 1.11"                | 5.95"                | 0.41"               | 0.09       | POLYBAG           | 1             | 5              | 375             | 791506058144 |

## **NOTE:**

STAMPED HINGE WITH WELL ROUNDED EDGES AND RECESSED FASTENER HOLES FOR BETTER APPEARANCE.
REFERENCE "FASTENER MATCHING CHART" FOR COMPATIBLE FASTENERS.
ALL DIMENSIONS ARE NOMINAL (+/- 3%) AND ARE SUBJECT TO CHANGE WITHOUT NOTICE.